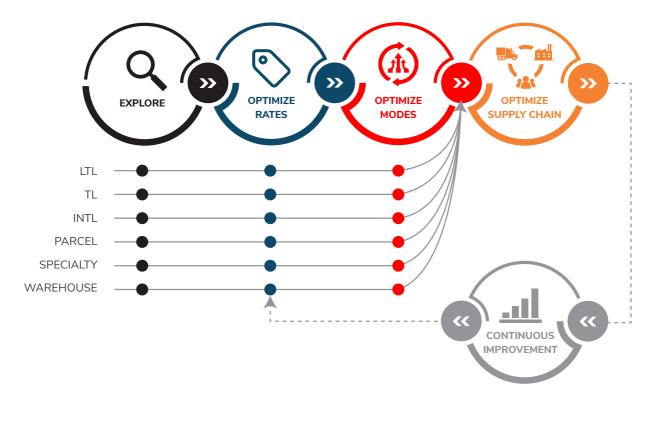

## ALL MODES, ALL OPTIMIZED, ALL VISIBLE®

We operate in the mindset of **continuous process improvement**, which is exactly what the name implies ... Improvement to organizational processes that is ongoing and forward thinking to the benefit of our customers.

## STRATEGIES TO OPTIMIZE YOUR DISTRIBUTION CHAIN: