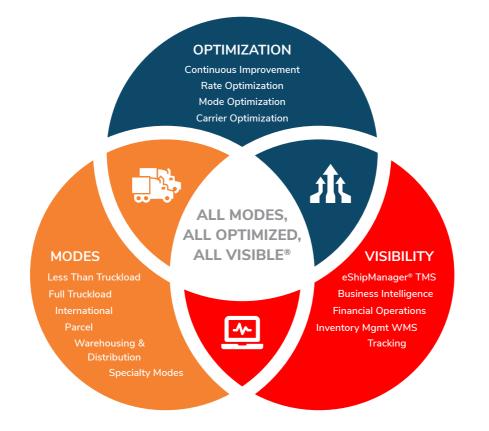

## **Core Services**

eShipping is a distribution chain management company that provides data-driven solutions to manufacturers, distributors, and wholesalers. With expertise in managing complex supply chains, we have transformed the definition of a complete solution to encompass the people, technology, and services for all modes, with full optimization, and complete visibility.

## ALL MODES, ALL OPTIMIZED, ALL VISIBLE®

We operate in the mindset of **continuous process improvement**, which is exactly what the name implies ... Improvement to organizational processes that is ongoing and forward thinking to the benefit of our customers.