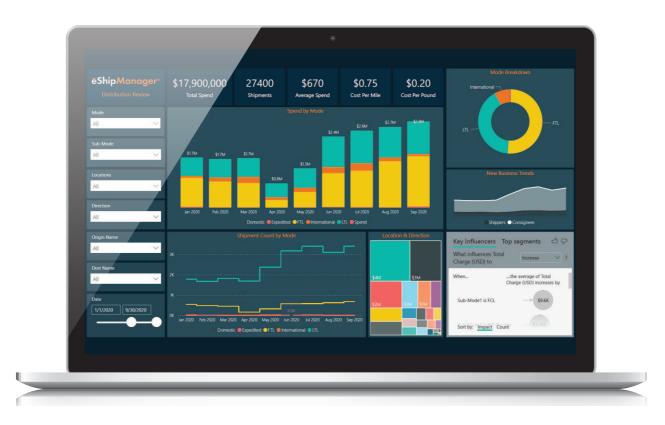

## Actionable Analytics 📌

TAKE CONTROL OF YOUR DISTRIBUTION CHAIN: Implement strategies, forecast, track KPIs, and meet growth goals based on clear and measurable data.

eShipManager, a proprietary transportation management system (TMS), provides a singular web-based platform for on-demand shipment creation, dispatch, tracking, and reporting. With flexibility for customization and integration with commercial ERP/WMS systems, eShipManager is your platform of choice for optimizing your shipments and gaining visibility across locations, vendors, and modes.

## Business Intelligence

**Stream distribution chain analytics in real time**, so you know what's happening right now, not just in the past.

Get access to real-time data visibility within your own customizable dashboard, so that you're always prepared to make timely decisions at every point along the life cycle of a shipment. eShipping's eShipManager<sup>®</sup> TMS integrates with the Microsoft<sup>®</sup> Power Bl<sup>®</sup> platform for a robust suite of business intelligence functions.

| Claims Summary<br>Carrier Name<br>Carrier 1<br>Carrier 2<br>Carrier 3<br>Carrier 4<br>Total<br>No | Count Pe     | rcent of Total<br>0.02%<br>0.02%<br>0.01%<br>0.12% | REAL-TIME<br>METRICS<br>ACCESSIBLE VIA<br>YOUR CUSTOM<br>COMPANY<br>DASHBOARD                                                                      | <ul> <li>Total spend</li> <li>Total shipments</li> <li>Average spend</li> <li>Cost per mile</li> <li>Cost per pound</li> <li>Spend by mode</li> <li>Shipment count by mode</li> <li>Top lanes</li> <li>Top trading partners</li> <li>Distribution by location</li> <li>Unique vendor trends</li> </ul> |
|---------------------------------------------------------------------------------------------------|--------------|----------------------------------------------------|----------------------------------------------------------------------------------------------------------------------------------------------------|--------------------------------------------------------------------------------------------------------------------------------------------------------------------------------------------------------------------------------------------------------------------------------------------------------|
| Jan 2019<br>Feb 2019<br>Mar 2019<br>Apr 2019<br>May 2019<br>Jun 2019                              |              |                                                    | <ul> <li>LESS THAN TRUCKLOAD</li> <li>Actual carrier usage</li> <li>Carrier over usage</li> <li>Carrier under usage</li> <li>Compliance</li> </ul> | <ul> <li>Missed optimization by carrier</li> <li>Missed optimization by lane</li> <li>Missed optimization by vendor</li> <li>Freight class</li> </ul>                                                                                                                                                  |
| Jul 2019<br>Aug 2019<br>Sep 2019<br>Oct 2019<br>Nov 2019<br>Dec 2019                              | -            | \$20K                                              | <ul> <li>FULL TRUCKLOAD</li> <li>Equipment type</li> <li>Direction</li> <li>PARCEL AND INTERNATION</li> </ul>                                      | <ul> <li>Shipments by mileage band</li> <li>Spend per mile</li> </ul>                                                                                                                                                                                                                                  |
|                                                                                                   | spute Recove |                                                    | <ul><li>Carrier</li><li>Origins</li><li>Destinations</li><li>Mode</li></ul>                                                                        | <ul> <li>Direction</li> <li>Spend by zone and service</li> <li>Distribution by parcel zone</li> <li>Vendors &amp; consignees</li> </ul>                                                                                                                                                                |
| Carrier<br>Name<br>Carrier Name                                                                   |              | Carrier Name                                       | FINANCIAL<br>REALIZED SAVINGS<br>• Claims closed<br>• Audit recoveries<br>• Dispute recoveries                                                     | MISSED SAVINGS <ul> <li>Non-compliance</li> <li>Low-cost opportunities</li> <li>Equal transit opportunities</li> </ul>                                                                                                                                                                                 |